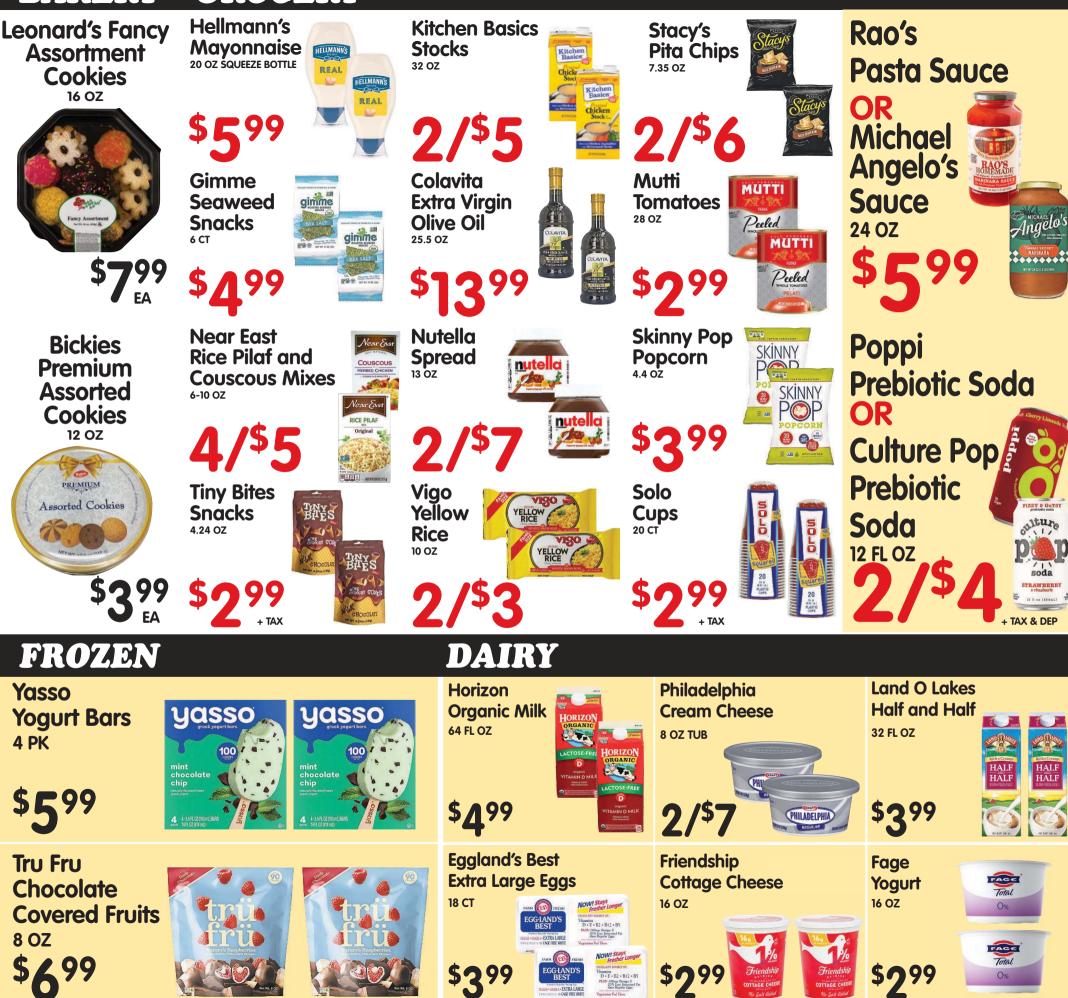

#### 1015 Oyster Bay Rd. East Norwich, NY 11732 516.922.5500 • ChristinasEpicure.com

NOT TO BE COMBINED WITH ANY OTHER OFFERS. WE RESERVE THE RIGHT TO LIMIT QUANTITIES. PICTURES ARE FOR ILLUSTRATION PURPOSES ONLY. NOT RESPONSIBLE FOR TYPOGRAPHICAL ERRORS. WHILE SUPPLIES LAST. ONE OFFER PER HOUSEHOLD ON SALE ITEMS WITH LIMITS.

## MEAT & PRODUCE







Oranges

Black Beauty Eggplant USDA Prime Boneless Rib Eye Steaks

**Tropical Mangoes** 

**Romaine Hearts** 

Fresh

**USDA** 



5/\$5

FRI

3

Cinco de Mayo

SALE DATES: May 3 - May 9

6

5

Pork Chops

SAT SUN MON TUES WED THUR

8

9

Thomas Farms Organic Ground Beef 85 Lean 16 OZ

Bell and Evans Organic Whole Chicken \$**3**99

• I •

**Juicy Lemons** 

Grape Tomatoes



### **BAKERY GROCERY**





# We've got what you're hungry for

At Christina's Epicure you'll discover an extraordinary market experience with the highest quality foods to match. From the best of what's fresh and seasonal to finely aged cheese, fine prepared foods and exceptional catering. Our friendly and knowledgeable staff can accommodate you to make your shopping experience pure pleasure.

### WE SPECIALIZE IN:

Grocery, Dairy & Frozen Departments, Including Conventional, Organic & Gluten Free, Fresh Produce, Catering, Fresh Meats (USDA Prime, All Natural, Organic & Grass Fed), Prepared Foods, Artisanal Cheeses, Deli, Storemade Soups, Dips, Spreads, and Desserts.

# OPEN 7 DAYS • 8AM-7PM

NOT TO BE COMBINED WITH ANY OTHER OFFERS. WE RESERVE THE RIGHT TO LIMIT QUANTITIES. PICTURES ARE FOR ILLUSTRATION PURPOSES